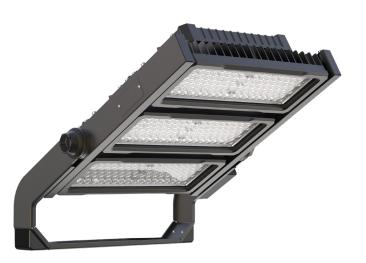

# **TYPE**

DOMINO flood sports light is a versatile, modular system that ranges from 600W to 900W, with a single mode option of 300W. It has a high light efficiency of 150 lumens per watt and durable components made of aluminum alloy. The lenses are made of PC material for high transmittance and are protected by toughened glass.

#### **MATERIAL**

Die-casting/High Thermal Conductivity AL

Finish: Powder coated Aluminum

Lens: Glass+Polycarbonate

Color: Black

| Model:             | Domino Domino |
|--------------------|---------------|
| Format:            | Rectangular   |
| Location:          | Exterior      |
| Wattage:           | 900W          |
| Materials:         | Aluminium     |
| Led Color:         | 5700K         |
| Product Dimension: | 610*318*651mm |
| IP Code:           | 66            |
| Fixation:          | Surface       |
| CRI:               | 90            |
| Lumen Output:      | 135000LM      |
| Frequency:         | 50/60 Hz      |
| Beam Angle:        | 90°           |
| Weight:            | 23 Kgs        |