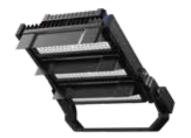

# **TYPE**

DOMINO flood sports light is a versatile, modular system that ranges from 600W to 900W, with a single mode option of 300W. It has a high light efficiency of 150 lumens per watt and durable components made of aluminum alloy. The lenses are made of PC material for high transmittance and are protected by toughened glass.

#### **MATERIAL**

Die-casting/High Thermal Conductivity AL

Finish: Powder coated Aluminum

Lens: Glass+Polycarbonate

Color: Black

| Model:             | Domino Domino |
|--------------------|---------------|
| Format:            | Rectangular   |
| Location:          | Exterior      |
| Wattage:           | 900W          |
| Materials:         | Aluminium     |
| Led Color:         | 5700K         |
| Product Dimension: | 610*318*651mm |
| IP Code:           | 66            |
| Fixation:          | Surface       |
| CRI:               | 90            |
| Lumen Output:      | 135000LM      |
| Frequency:         | 50/60 Hz      |
| Beam Angle:        | 90°           |
| Weight:            | 23 Kgs        |