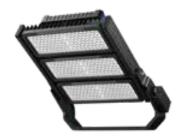

# **TYPE**

DOMINO flood sports light is a versatile, modular system that ranges from 600W to 900W, with a single mode option of 300W. It has a high light efficiency of 150 lumens per watt and durable components made of aluminum alloy. The lenses are made of PC material for high transmittance and are protected by toughened glass.

#### **MATERIAL**

Die-casting/High Thermal Conductivity AL

Finish: Powder coated Aluminum

Lens: Glass+Polycarbonate

Color: Black

| Model:             | Domino Domino |
|--------------------|---------------|
| Format:            | Rectangular   |
| Location:          | Exterior      |
| Wattage:           | 900W          |
| Materials:         | Aluminium     |
| Led Color:         | 5700K         |
| Product Dimension: | 610*318*651mm |
| IP Code:           | 66            |
| Fixation:          | Surface       |
| CRI:               | 90            |
| Lumen Output:      | 135000LM      |
| Frequency:         | 50/60 Hz      |
| Beam Angle:        | 90°           |
| Weight:            | 23 Kgs        |