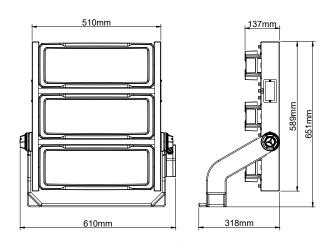

#### **MATERIAL**

Die-casting/High Thermal Conductivity AL

Finish: Powder coated Aluminum

Lens: Glass+Polycarbonate

Color: Black

| Model:             | Domino Domino |
|--------------------|---------------|
| Format:            | Rectangular   |
| Location:          | Exterior      |
| Wattage:           | 900W          |
| Materials:         | Aluminium     |
| Led Color:         | 5700K         |
| Product Dimension: | 610*318*651mm |
| IP Code:           | 66            |
| Fixation:          | Surface       |
| CRI:               | 90            |
| Lumen Output:      | 135000LM      |
| Frequency:         | 50/60 Hz      |
| Beam Angle:        | 90°           |
| Weight:            | 23 Kgs        |

# **DIMENSION DRAW**

**OUTDOOR** 